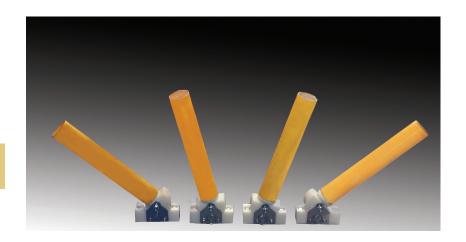

## The Uni-Prox Mounting System

Adaptable. Durable. Simple. Smart. Professional.

## The Uni-Prox Advantage

- Adaptable Allows for variable angle firing, will work with any size product and can attach to trusses, wood, or metal surfaces with two holding bolts.
- **Durable** Unique high shock wave saddle swivel base can handle the harshest kickback forces. Stainless steel components for decades of use. The security of the system is well beyond any stresses from catastrophic failure.
- **Simple** Just screw on a holder and set the angle for firing. That's it. Uni-Prox is fast and compact for shipping.
- **Smart** One-time investment eliminates the countless one-use wooden fixtures, bottle carriers, bulky metal arches and zip ties.
- **Professional** The look and results of consistent precise angles deliver a quality effect for close-prox, outdoor and theater & stage events.

## How does it work?

- Mount the Uni-Prox swivel unit to your desired platform with two 1/4" bolts
- Screw on the holder that applies your pyrotechnic device
- Remove angle pin and adjust swivel head from 0 to 45 degrees at 7.5 degree increments left or right and reinsert the pin through one of the preangled positions